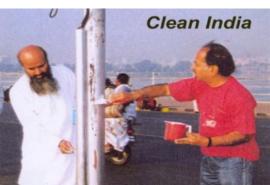

# Clean India Green India

Clean India and Green India is a great initiative by RSVK, one undergoes the program naturally becomes aware of his surroundings and helps in keeping the city clean!