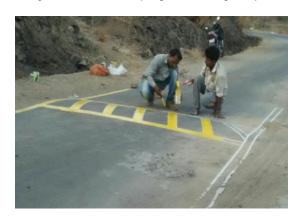

# Road Safety Campaign

Road safety awareness campaigns, Making of speed breakers, Reflectors and signage.