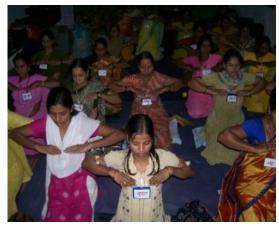

### **Creating World Leaders!**

SSY Aananda Kendra focuses on giving 5 fundamental educations to the village children. These Five fundamental educations are based on five elements:

Space: silence and peace

Air: touching lives Fire: Leadership Water: excellence

Earth: Inclusion and service

Avidya (Outward development):

Computer Training, Mathematics, English, Pottery, Music, Arts etc.

Vidya (Inner growth):

Children SSY: Blossoming of Great Individuals Advance SSY: The Essence of childhood