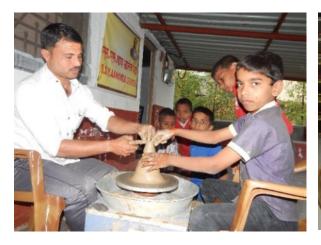

For this purpose, RSVK has started SSY Ananda Kendras in villages where young children are taught Computers, Music, Mathematics, English and Pottery by skilled trainers. The direct impact of this is children who were lagging in studies are now provide with opportunity to discuss their problem with skilled trainers and get it resolved easily. This helped them to increase their confidence, self-esteem and liking for studies.