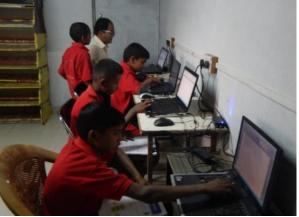

For this purpose, RSVK has started SSY Ananda Kendras in villages where young children are taught Computers, Music, Mathematics, English and Pottery by skilled trainers. The direct impact of this is children who were lagging in studies are now provide with opportunity to discuss their problem with skilled trainers and get it resolved easily. This helped them to increase their confidence, self-esteem and liking for studies.